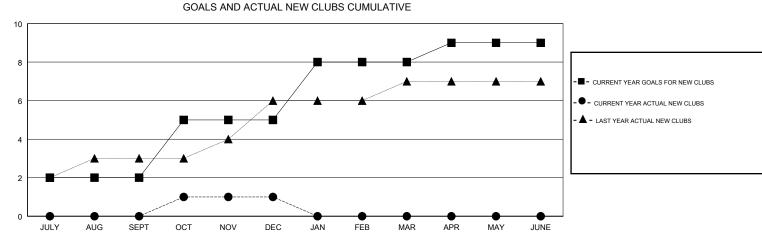

## GMT: N S SANKAR

| GMT: N S SANK | KAR           |             | LOCAT         | INDIA                 |                           |                         | GMT CA                                             |  |
|---------------|---------------|-------------|---------------|-----------------------|---------------------------|-------------------------|----------------------------------------------------|--|
|               | Clut          | os          |               | Members               |                           |                         |                                                    |  |
|               | RESULTS FOR   | R 2017-2018 |               | RESULTS FOR 2017-2018 |                           |                         |                                                    |  |
| QUARTER       | NEW CLUB GOAL | NEW CLUBS   | DROPPED CLUBS | QUARTER               | MEMBER GROWTH NET<br>GOAL | MEMBER GROWTH<br>ACTUAL | DROPPED<br>MEMBERS ACTUAL<br>(including transfers) |  |
| JULY/AUG/SEPT | 2             | 0           | 0             | JULY/AUG/SEPT         | 60                        | 61                      | 153                                                |  |
| OCT/NOV/DEC   | 3             | 1           | 7             | OCT/NOV/DEC           | 160                       | 64                      | 235                                                |  |
| JAN/FEB/MAR   | 3             | 0           | 0             | JAN/FEB/MAR           | 110                       | 0                       | 0                                                  |  |
| APR/MAY/JUNE  | 1             | 0           | 0             | APR/MAY/JUNE          | 90                        | 0                       | 0                                                  |  |